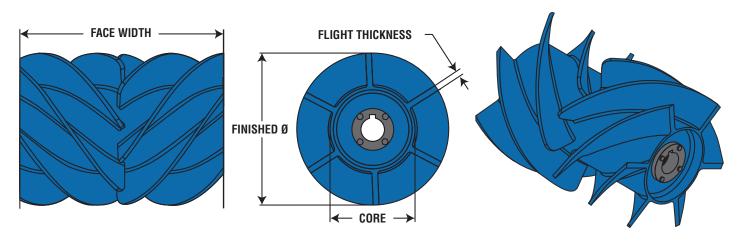

## Clean Flight® Wing Data Sheet

| Salesperson:                       |                        |                  | Date:          |  |
|------------------------------------|------------------------|------------------|----------------|--|
| Customer:                          | Contact:               |                  |                |  |
| Address:                           |                        |                  |                |  |
| Phone:                             |                        | Email:           |                |  |
| Pulley Tag/Callout:                |                        |                  | Quantity:      |  |
| Basic Pulley Data:                 |                        |                  |                |  |
| Finished Diameter:                 | Face Width:            |                  | Bushing Bore:  |  |
| Conveyed Material Lump Size:       |                        | Location on Conv | eyor:          |  |
| Application:                       |                        |                  |                |  |
| Notes:                             |                        |                  |                |  |
| Additional Data and Options        |                        |                  |                |  |
| Duty:                              | Fight Thickness:       |                  | Core Diameter: |  |
| Pulley Material:                   |                        |                  |                |  |
| Shaft Diameter:                    | × OAL:                 |                  |                |  |
| Notes:                             |                        |                  |                |  |
| Horsepower:                        | Belt Speed:            |                  | Belt Wrap:     |  |
| Conveyor Take-Up Style (Mechanical | or Gravity/Automatic): |                  |                |  |
| Bearing Diameter:                  | Bearing Centers        | S:               |                |  |
| Belt Width:                        | Belt PIW:              |                  |                |  |